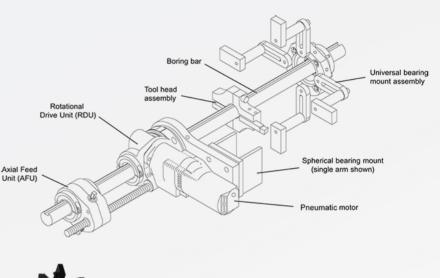

# LB2250 Line Boring Machine

Our LB2250 is a versatile line boring machine for the global market. One of its distinct advantages is its reliability in usage for tight spaces. You'll be amazed at the power and flexibility of the LB2250 Line Boring Machine. Mounting components provide the flexibility to handle tough boring jobs, even when used in cramped, tight workspaces.