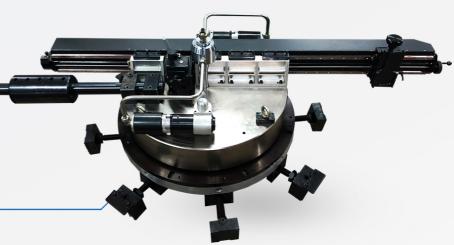

# **J3200**| Flange Facer (51"-126")

### **Features**

The J3200i is a large-scale portable, internally mounted flange facer with a range of 51" to 126". It is capable of flange facing, back facing, weld prepping, grooving and counter borning. It is available in pneumatic or hydraulic motor versions. The machine is supplied with carriage arms, body with motors, base plates and extensions, tools and inserts for setup and machining. The machine and all accessories are supplied in storage boxes for easy transportation. Customized parts are available on request.