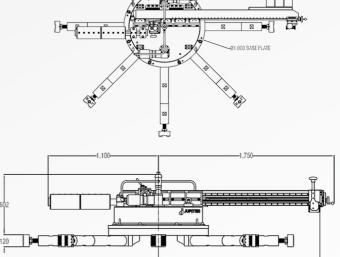

# **J3200**| Flange Facer (51"-126")

### **Features**

The J3200i is a large-scale portable, internally mounted flange facer with a range of 51" to 126". It is capable of flange facing, back facing, weld prepping, grooving and counter borning. It is available in pneumatic or hydraulic motor versions. The machine is supplied with carriage arms, body with motors, base plates and extensions, tools and inserts for setup and machining. The machine and all accessories are supplied in storage boxes for easy transportation. Customized parts are available on request.