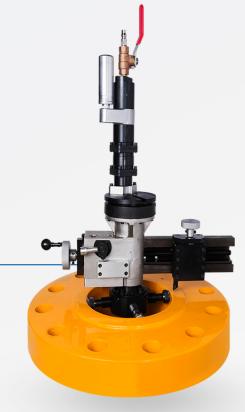

### **Features**

The J500i flange facer is an internally mounted machine with lightweight but durable construction for all types of flange facing, seal groove machining and boring. This facer has a two feed gearbox system which gives continuous power feeds. The base has a 4-jaws independent clamp for quick setting and also 3-jaws self-centering collet system for diameter up to 150mm.