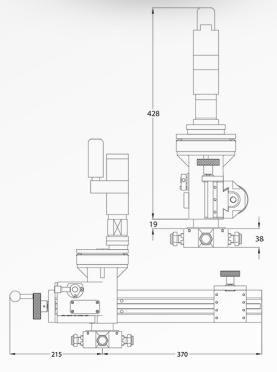

# **Technical Specifications**

| Range      | Minimum facing diameter               | 50mm (2")                        |
|------------|---------------------------------------|----------------------------------|
|            | Maximum facing diameter               | 500mm (20")                      |
|            | Minimum clamping diameter             | 50mm (2")                        |
|            | Maximum clamping diameter             | 500mm (20")                      |
|            | Toolpost travel                       | 50mm (2")                        |
| Drive      | Pneumatic @ 90psi (6bar)              | 0.9hP (0.63Kw)                   |
|            | Air consumption / supply required     | 42 cfm (1.19m3/m) @ 90psi (6bar) |
|            | RPM                                   | 20 minimum to 42 maximum         |
| es         | Facing feeds (1.00mm pitch leadscrew) | 0.06 - 0.24mm (fine-coarse)      |
| Feed Rates | Facing feeds (1.25mm pitch leadscrew) | 0.08 - 0.32mm (fine-coarse)      |
| Fee        | Facing feeds (1.75mm pitch leadscrew) | 0.12 - 0.48mm (fine-coarse)      |
| Weight     | Machine weight                        | 15kg (33lb)                      |
|            | Shipping weight                       | 55kg (121lb)                     |
|            | Shipping dimensions (L x W x H)       | 65x65x25cm (25"x25"x10")         |