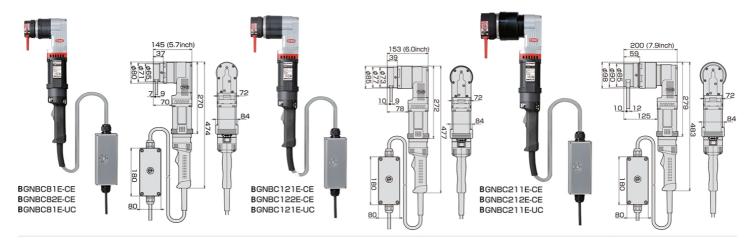

## **BGNBC SERIES**

**Electric Nut Runner Series** 

## **Specifications**

| Model                        | BGNBC81E-CE                                                                                     | BGNBC82E-CE | BGNBC81E-UC    | BGNBC121E-CE                                                                                    | BGNBC122E-CE | BGNBC121E-UC   | BGNBC211E-CE                                                                                    | BGNBC212E-CE | BGNBC211E-UC    |
|------------------------------|-------------------------------------------------------------------------------------------------|-------------|----------------|-------------------------------------------------------------------------------------------------|--------------|----------------|-------------------------------------------------------------------------------------------------|--------------|-----------------|
| Frequency                    | 50-60Hz                                                                                         |             |                | 50-60Hz                                                                                         |              |                | 50-60Hz                                                                                         |              |                 |
| Rated Voltage (Single Phase) | 110-120V                                                                                        | 220-230V    | 110-120V       | 110-120V                                                                                        | 220-230V     | 110-120V       | 110-120V                                                                                        | 220-230V     | 110-120V        |
| Max. Current                 | 14A                                                                                             | 7A          | 14A            | 14A                                                                                             | 7A           | 14A            | 14A                                                                                             | 7A           | 14A             |
| Rated Input Power            | 1550W (2s/3s)                                                                                   |             | 1550W          | 1550W (2s/3s)                                                                                   |              | 1550W          | 1550W (2s/3s)                                                                                   |              | 1550W           |
| Rated Max. Torque            | 800N.m                                                                                          |             | 600 lbf.ft     | 1200N.m                                                                                         |              | 900 lbf.ft     | 2100N.m                                                                                         |              | 1550 lbf.ft     |
| Repeated Accuracy            | ±5%                                                                                             |             |                | ±5%                                                                                             |              |                | ±5%                                                                                             |              |                 |
| Controllable Torque Range    | 350-800N.m                                                                                      |             | 250-600 lbf.ft | 500-1200N.m                                                                                     |              | 370-900 lbf.ft | 1000-2100N.m                                                                                    |              | 750-1550 lbf.ft |
| No-Load Speed                | 17min -1 (rpm)                                                                                  |             |                | 11min -1 (rpm)                                                                                  |              |                | 6min -1 (rpm)                                                                                   |              |                 |
| Noise & Vibration Level      | Sound Pressure Level 86dB (A)<br>Sound Power Level 97dB (A)<br>Vibration Level Less than 2.5/s² |             |                | Sound Pressure Level 86dB (A)<br>Sound Power Level 97dB (A)<br>Vibration Level Less than 2.5/s² |              |                | Sound Pressure Level 86dB (A)<br>Sound Power Level 97dB (A)<br>Vibration Level Less than 2.5/s² |              |                 |
| Weight (Main Body)           | 5.3                                                                                             | ßkg         | 11.7lbs        | 5.8                                                                                             | Bkg          | 12.8lbs        | 7.3                                                                                             | Bkg          | 16.1lbs         |
| Protection Class             | Class II tool                                                                                   |             |                | Class <b>II</b> tool                                                                            |              |                | Class <b>II</b> tool                                                                            |              |                 |