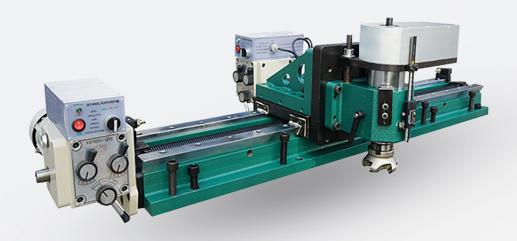

## MRY1200 Line Milling Machine

MRY1200 Line Milling Machine is suitable for repairing straight/flat profiles or surfaces. The machine can be rigidly locked onto the surface (to be machined) using bolts. It is compact, lightweight, and allows easy installation and removal with two persons. This portable milling machine is designed for a wide range of on-site milling activities, such as keyway milling, mounting surfaces milling, tubesheet gasket seat milling etc.

## **Technical Specification**

| X Axis(Bed) Stroke               | 1200mm                   |
|----------------------------------|--------------------------|
| Y Axis (Arm) Stroke - Standard   | 100mm                    |
| Y Axis (Arm) Stroke - Option     | 200mm                    |
| Z Axis Stroke                    | 150mm                    |
| Spindle Head Taper               | NT40                     |
| Maximum Cutter Diameter          | 160mm(NT40)              |
| Milling Spindle Power- Hydraulic | 18.5KW, 60L/min          |
| Milling Spindle Power- Pneumatic | 3KW                      |
| Auto Feed Power Unit - Hydraulic | 20L/min                  |
| Auto Feed Power Unit- Electric   | Heavy Duty Electric Feed |
| Auto Feed Power Unit- Pneumatic  | 0.7KW                    |
| Feed Rate                        | 35-750mm/min             |
| Spindle R.P.M.(Hydraulic)        | 0-740                    |
| Spindle R.P.M.(Pneumatic)        | 0-650                    |
| Digital Read Out                 | Z Axis Digital Scale     |